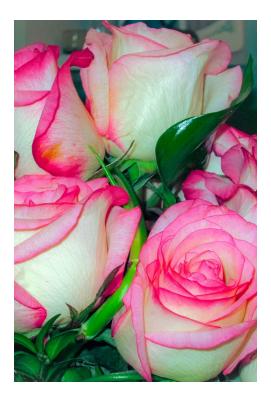

#### DESCRIPTION

The ROSE is the most basic package, offering just the right number of arrangements for smaller, more intimate settings.

### INCLUDES

- 10 small table arrangements or centerpieces
- 3 medium vase, container or hand-tie bouquets
- 1 large focal piece arrangement in vase, container or cage (to attach to an arbor or archway)
- Local delivery & set-up (PDX Metro area)
- Customizable color scheme
- Choice of flowers seasonal availability applies